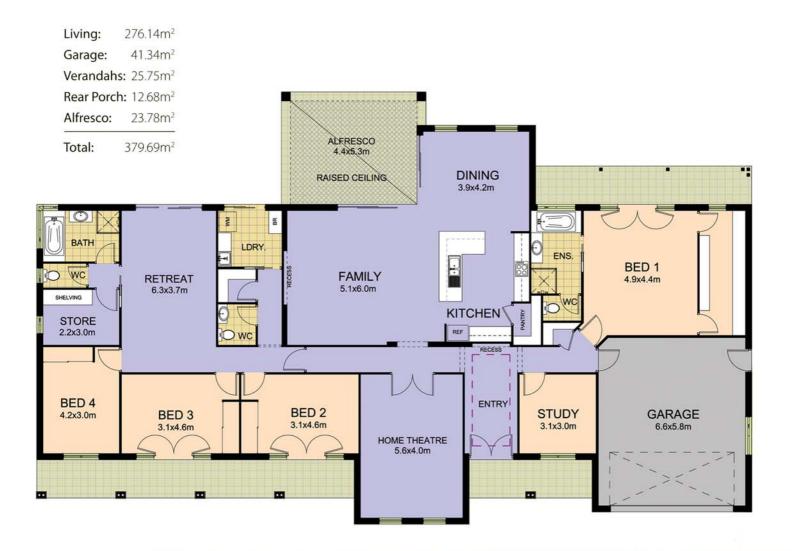

# Hawkesbury

### Lot 2 (Size - 2161m<sup>2</sup>)

## \$634,800 Land Price \$235,000 incl.

#### Inclusions:

- Colorbond Roof with Anticon Insulation blanket
- 2740mm High ceilings
- Insect screens to windows
- Barrier screen doors to sliding doors
- · Panel lift garage door with remote controls
- Quarry tiles to Verandah & Alfresco
- Carpet and Tile throughout
- 20mm Caesar stone bench tops to Kitchen
- TV aerial
- Exhaust Fans to WC, bathroom & ensuite
- Omega oven, cook top, range hood and dishwasher
- Wall hung vanities & mixer taps throughout
- Coloured concrete driveway & path
- · Colorbond rainwater tank connected to laundry
- & WCs with 1 external tap